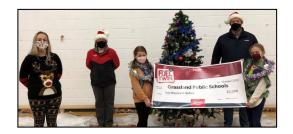

## Greenhouse

HUGE thank you to North Country Co-op in Plamondon, for donating \$2000 to our school for our future project of a school/community greenhouse! Now we can start to teach students to be sustainable. A 16' x 10' Greenhouse has been ordered and will arrive this spring!